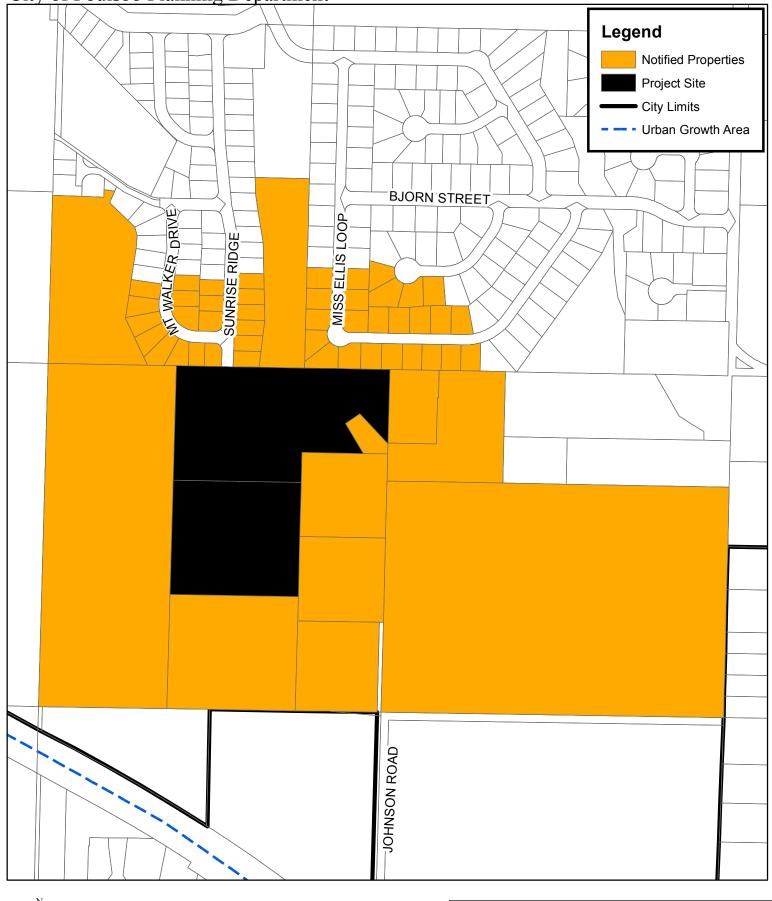

| File No.:                               | P-03-28-19-02                                                                                                                                                                                                                                                                                                                                                                                                                                                                                                                                                                                                                                                                                                                                                                                                                                                                                                                                                                                      | Zoning:              | RL Residential Low                      |
|-----------------------------------------|----------------------------------------------------------------------------------------------------------------------------------------------------------------------------------------------------------------------------------------------------------------------------------------------------------------------------------------------------------------------------------------------------------------------------------------------------------------------------------------------------------------------------------------------------------------------------------------------------------------------------------------------------------------------------------------------------------------------------------------------------------------------------------------------------------------------------------------------------------------------------------------------------------------------------------------------------------------------------------------------------|----------------------|-----------------------------------------|
| Counter Complete:                       | March 28, 2019                                                                                                                                                                                                                                                                                                                                                                                                                                                                                                                                                                                                                                                                                                                                                                                                                                                                                                                                                                                     | Technical Completion | March 29, 2019                          |
| Notice of Application:                  | April 12, 2019                                                                                                                                                                                                                                                                                                                                                                                                                                                                                                                                                                                                                                                                                                                                                                                                                                                                                                                                                                                     | Tax Parcel:          | 242601-3-004-2007 and 242601-3-051-2009 |
| Site Location:                          | Vacant property, south of Sunrise Ridge Avenue.                                                                                                                                                                                                                                                                                                                                                                                                                                                                                                                                                                                                                                                                                                                                                                                                                                                                                                                                                    |                      |                                         |
| Property Owner:                         | Crystal View Poulsbo; c/o Barry Margolese; 13110 NE 117th Pl, Suite 93; Woodinville, WA 98072-5740                                                                                                                                                                                                                                                                                                                                                                                                                                                                                                                                                                                                                                                                                                                                                                                                                                                                                                 |                      |                                         |
| Applicant/Agent:                        | Jeff Brown; Team 4 Engineering; 5819 Minder Road, Suite A, Box 2; Poulsbo, WA 98370                                                                                                                                                                                                                                                                                                                                                                                                                                                                                                                                                                                                                                                                                                                                                                                                                                                                                                                |                      |                                         |
| Project Description:                    | Proposed is modification of the Crystal View Preliminary Plat (Planning File 06-22-09-01) which was approved by the City of Poulsbo Hearing Examiner January 12,2016 and March 8, 2016, and modification approved by the Planning & Economic Development Director December 17, 2018. In summary, the modifications are related to 1) add Tracts F for future dedication to adjacent property owner; 2) modify Division II Lots 1-8 to accommodate Tracts F; and 3) modify Division I Lots 3, 4, 5 to adjust width of lots.                                                                                                                                                                                                                                                                                                                                                                                                                                                                         |                      |                                         |
| Permits Included in<br>Application:     | Type II – Post Decision Review                                                                                                                                                                                                                                                                                                                                                                                                                                                                                                                                                                                                                                                                                                                                                                                                                                                                                                                                                                     |                      |                                         |
| Permits NOT Included<br>in Application: | Construction Plan Revision Approval; Clearing & Grading permit; Construction NPDES, Department of Ecology; Final Plat; Building Permit                                                                                                                                                                                                                                                                                                                                                                                                                                                                                                                                                                                                                                                                                                                                                                                                                                                             |                      |                                         |
| Environmental<br>Review:                | The City of Poulsbo has reviewed the proposed project for probable adverse<br>environmental impacts and expects to adopt existing environmental documents.<br>Documents for adoption include Mitigated DNS, environmental checklist, and other<br>environmental documents found in the Crystal View Preliminary Plat (Planning File 06-22-<br>09-01) approved by the Hearing Examiner January 12, 2016 and March 8, 2016. We have<br>identified these documents as being appropriate for this proposal after independent<br>review. The documents meet our environmental review needs for the current proposal.<br>The adoption process in WAC 197-11-630 is being used. Documents adopted for the<br>proposal will be forwarded to the decision maker and may be obtained upon request.<br>Agencies, tribes, and the public are encouraged to review and comment on the proposed<br>project and its probable environmental impacts. <b>COMMENTS MUST BE SUBMITTED BY</b><br><b>APRIL 26,2019.</b> |                      |                                         |

## Notice Map

City of Poulsbo Planning Department

135 270

0

Feet

1,080

810

540