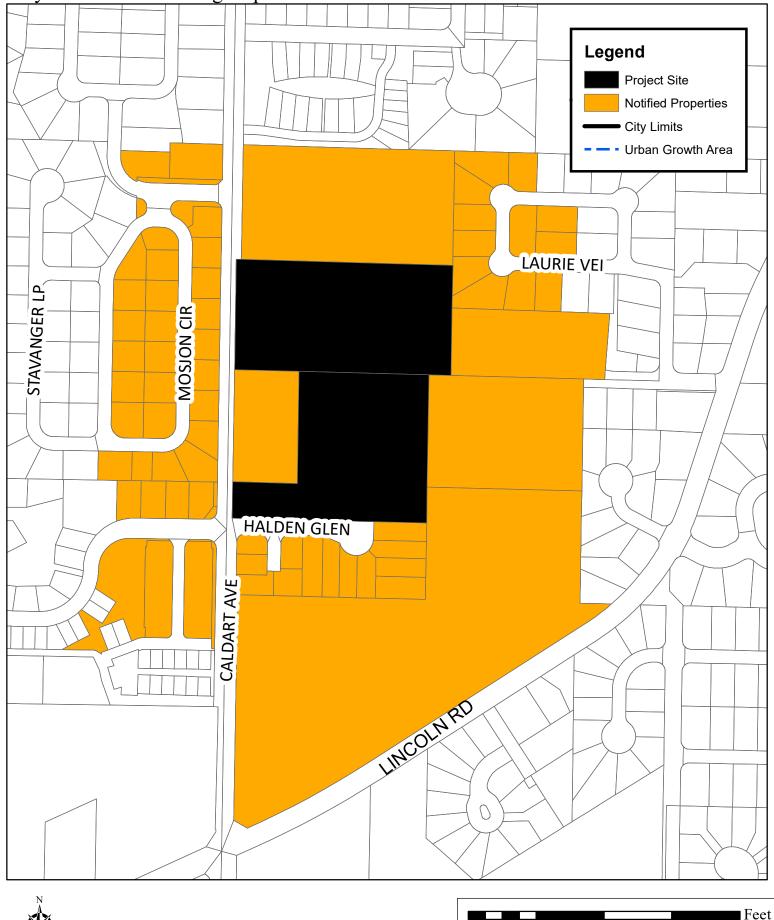

| File No.:                                   | P-05-08-19-01                                                                                                                                                                                                                                                                                                                                                                                                                                           | Zoning:               | Residential Low (RL)                     |
|---------------------------------------------|---------------------------------------------------------------------------------------------------------------------------------------------------------------------------------------------------------------------------------------------------------------------------------------------------------------------------------------------------------------------------------------------------------------------------------------------------------|-----------------------|------------------------------------------|
| Counter Complete:                           | May 8, 2019                                                                                                                                                                                                                                                                                                                                                                                                                                             | Technical Completion: | May 30, 2019                             |
| Notice of Application:                      | June 7, 2019                                                                                                                                                                                                                                                                                                                                                                                                                                            | Tax Parcel:           | 132601-3-065-2006 &<br>132601-3-003-2001 |
| Site Location:                              | 19700 & 19840 Caldart Avenue NE, Poulsbo WA 98370                                                                                                                                                                                                                                                                                                                                                                                                       |                       |                                          |
| Property Owner:                             | Caldart Poulsbo, LLC; c/o Barry Margolese; 105 S. Main St., Ste. 230; Seattle, WA 98104                                                                                                                                                                                                                                                                                                                                                                 |                       |                                          |
| Applicant/Agent:                            | Ron Cleaver, Team 4 Engineering; 5819 NE Minder, Suite A Box 2; Poulsbo, WA 98370                                                                                                                                                                                                                                                                                                                                                                       |                       |                                          |
| Project Description:                        | Develop 9.05 acres into 43 single family lot Planned Residential Development (PRD) and Preliminary Plat (PP). Project area is two existing properties with one home on each property. One home will be retained. Improvements include roads with parallel parking, open spaces with recreational amenities, and utility and stormwater facilities. Access is from Caldart Avenue and Halden Glen Court. Improvements along Caldart Avenue are proposed. |                       |                                          |
| Permits Included in<br>Application:         | Planned Residential Development, Preliminary Plat, SEPA                                                                                                                                                                                                                                                                                                                                                                                                 |                       |                                          |
| Permits NOT Included<br>in Application:     | Clearing & Grading, Forest Practices Application, Hydraulics Permit Application, Right-Of-<br>Way Permit, Building Permit                                                                                                                                                                                                                                                                                                                               |                       |                                          |
| Environmental<br>Review:                    | None at this time.                                                                                                                                                                                                                                                                                                                                                                                                                                      |                       |                                          |
| Existing<br>Environmental<br>Documentation: | Preliminary Drainage Analysis, Geotechnical Engineering Report, Traffic Impact Analysis,<br>Transportation Concurrency                                                                                                                                                                                                                                                                                                                                  |                       |                                          |
| Public Comment<br>Period:                   | The minimum public comment period shall be 14 calendar days. The public may comment on the application and the comment period will remain open until <b>June 21</b> , <b>2019</b> . The public may request a copy of the decision once made. Public comments may be mailed, emailed, personally delivered or faxed to the City.                                                                                                                         |                       |                                          |
| Public Meeting and<br>Public Hearing Date:  | Planning Commission public meeting and Hearing Examiner public hearing have not been scheduled.                                                                                                                                                                                                                                                                                                                                                         |                       |                                          |
| Examination of File:                        | The complete application file may be examined at the PED Department, Poulsbo City Hall, 200 NE Moe Street, from 8:30 a.m. to 4:30 p.m. Monday through Friday.                                                                                                                                                                                                                                                                                           |                       |                                          |
| Review Authority:                           | Hearing Examiner is the review authority for this proposal. A recommendation from the Planning Commission will be provided to the Hearing Examiner.                                                                                                                                                                                                                                                                                                     |                       |                                          |
| Staff Contact:                              | Edie Berghoff, Associate Planner; eberghoff@cityofpoulsbo.com; (360) 394 -9748                                                                                                                                                                                                                                                                                                                                                                          |                       |                                          |
| Site Map:                                   | See attached.                                                                                                                                                                                                                                                                                                                                                                                                                                           |                       |                                          |
|                                             |                                                                                                                                                                                                                                                                                                                                                                                                                                                         |                       |                                          |

## Notice Map

City of Poulsbo Planning Department

100 200

0

400

600

800